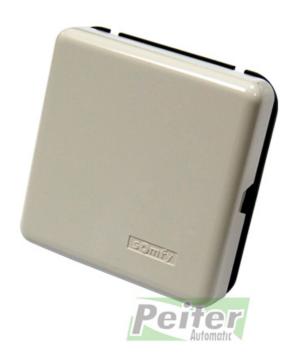

#### **Receiver RTS**

# **Item description:**

The Centralis Indoor RTS is a radio receiver for roller shutters compatible with all the RTS controls. Commands are transmitted by radio (frequency 433,42 MHz) over a range of 300 meters in free space and at least 20 meters even if it has to pass through two reinforced concrete walls.

#### **Technical features:**

Mains supply: 220-240 Vac, 50/60 Hz

Fuse: 3,15 A

• Frequency: 433,42 MHz Code: rolling code (RTS) Protection class: IP30

Operating temperature: +5°C +40°C

Motor activation time: 3 min.