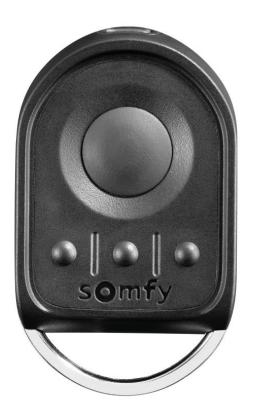

## Remote Keygo

## **Item description:**

The compact and easy to use four channel Somfy RTS Keygo handset gives you automatic control of your garage doors at the touch of a button

### **APPLICATIONS**

Garage door, Roller Garage Doors, Gate, Rolling shutter

#### **TECHNOLOGY**

RTS technology