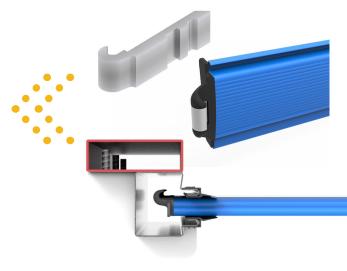

## **GUIDES**

Special shaped guides with various cross sections of 1,5mm or 2mm thick steel sheet, with integrated rubbers and brushes to reduce thermal losses help with sound reduction. Guides are painted with the same color as the rolling shutter.