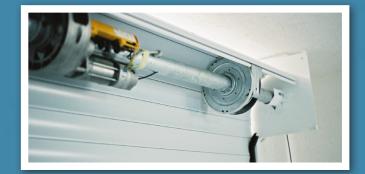

### **SHAFTS & SPRING BOXES**

The shaft is one of the most important parts in the operation of the shutter. In BIOROL S.A. we manufacture highly functional and long lasting shaft to accompany your rolling shutter. Residential rolling shutter shafts come in two different sizes: Ø 60(2,5mm) & Ø 76(3mm)

Spring boxes are used to enclose the springs that lift the role. Spring boxes with metallic ball bearings can be used for maximum performance and durability. They are available in: Ø220 & Ø240

с ипоре

Spring boxes with plastic ball bearings can be used for a more affordable solution. They are available in: Ø200, Ø220 & Ø240