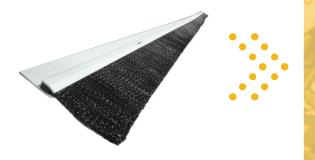

## **GUIDES**

Special shaped guides with various cross sections of 1,5mm or 2mm thick steel sheet, with integrated rubbers and brushes to reduce thermal losses help with sound reduction. Guides are painted with the same color as the rolling shutter.