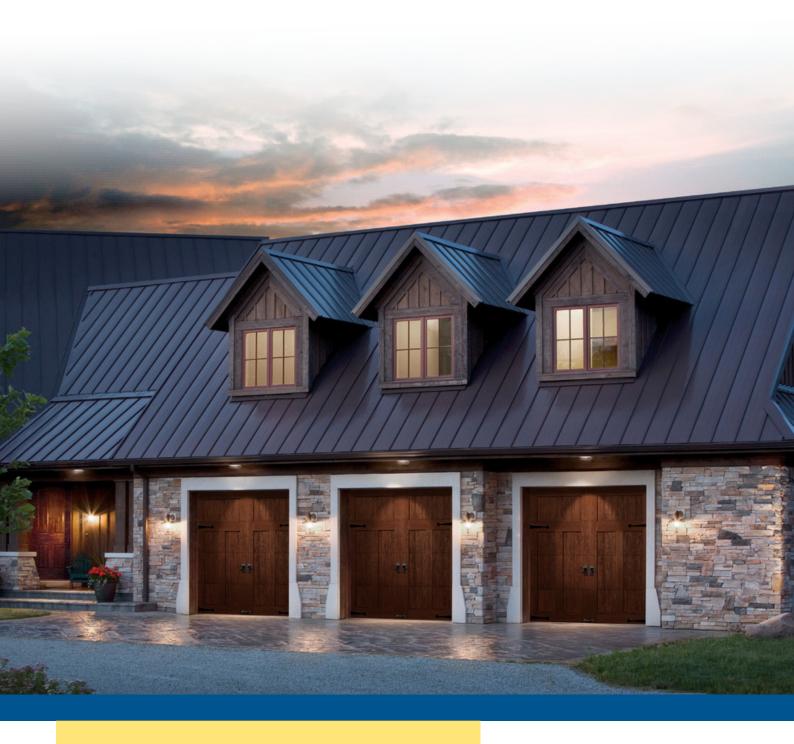

The BIOROL residential series is characterized by the quality of the materials used. The wide range of gates combines functionality and aesthetic quality.

Our wide range of colors can meet every customer's requirements.

Our residential doors require the minimum possible space so you can save plenty of useful space inside the building.

The section with windows, make the interior space bright and the exterior attractive. Ideal for those who want a unique door, which combines style and safety.