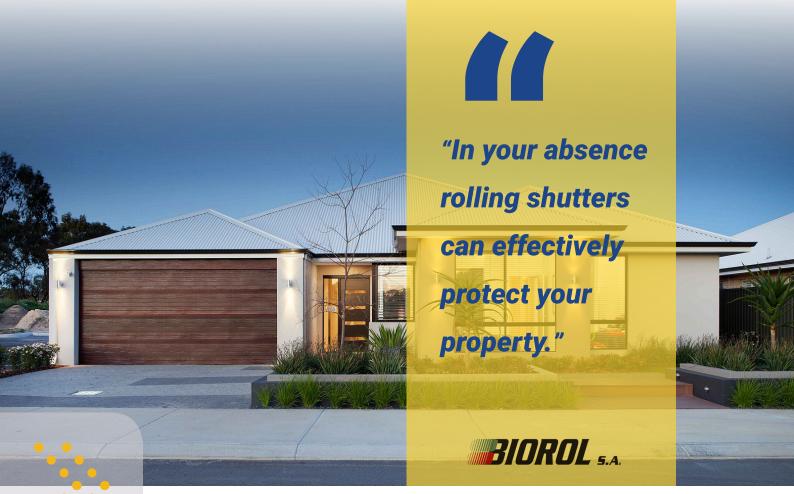

» Windows can be placed on B113C profile that can be combined with any other of the profiles.

Choose between 25 RAL tints.

B113C profile with windows.

» In your absence rolling shutters can effectively protect your property.