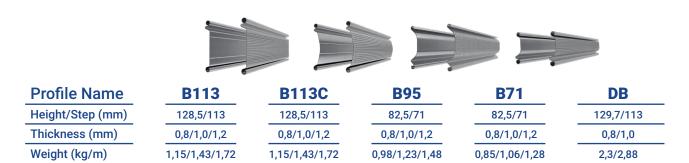

#### DOUBLE PROFILE in steel or aluminum

For the construction of the industrial rolling shutters, BIOROL S.A. uses only high quality and durable materials. With a wide range of choices between small and big windows, ventillation and a wide range of colors you are able to create a completely customized product that fits perfectly with your building and its surroundings.

BIOROL 's mission is to provide you with all the advantages of safety , thermal insulation and soundproofing by creating a durable and elegant

rolling shutter. The double sided profile filled with polyurethane is manufactured from either hot galvanized steel sheet or aluminum.

#### **DOUBLE PROFILE**

Double sided profile filled with polyurethane. It is manufactured from either hot galvanized steel sheet or aluminum. Joining great quality and unmatched design BIOROL S.A. has created a profile that is both durable and functional.

Certified Dimensions: CB1 Steel - W:up to 7000mm - Class 4 CB2 Aluminum - W:6000xH:6000 Class 3 Sound Reduction: R~21dB Thermal Transmittance: Up [W/(m2K)] 4,46

You can choose from a wide range of powder coating colours with excellent resistance to outdoor conditions and excellent colour retention that meets the requirements of all major European architectural standards. Also, two wood imitation plasticized colors are available.