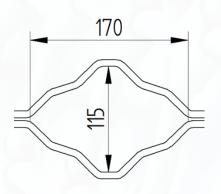

A rolling shutter that is largely hand- assembled with great persistence and patience by experienced technical staff. You can choose between three different patterns: Sparse (170x115), Medium (130x90) and Dense (70x45).

#### **Sparse Profile**

Solid Iron tube (Ø8) with 170x115mm holes. Weight: 9,0 kg/m<sup>2</sup>

**Medium Profile** 

Solid Iron tube (Ø8) with 130x90mm holes. Weight: 11,4 kg/m<sup>2</sup>