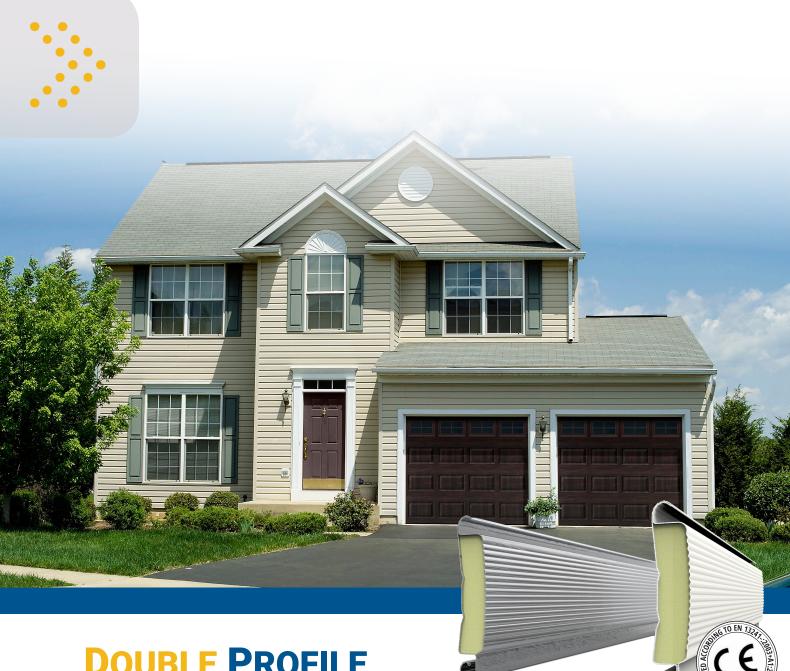

#### DOUBLE PROFILE in steel or aluminum

For the construction of the industrial rolling shutters, BIOROL S.A. uses only high quality and durable materials. With a wide range of choices between small and big windows, ventillation and a wide range of colors you are able to create a completely customized product that fits perfectly with your building and its surroundings.

BIOROL 's mission is to provide you with all the advantages of safety , thermal insulation and soundproofing by creating a durable and elegant

rolling shutter. The double sided profile filled with polyurethane is manufactured from either hot galvanized steel sheet or aluminum.

Joining great quality and unmatched design BIOROL S.A. has created a profile that is both durable and functional.

"Elegance, Aesthetic Design & Quality meet up to make the perfect product to secure your house"

#### **DOUBLE PROFILE**

Double sided profile filled with polyurethane. It is manufactured from either hot galvanized steel sheet or aluminum. Joining great quality and unmatched design BIOROL S.A. has created a profile that is both durable and functional.