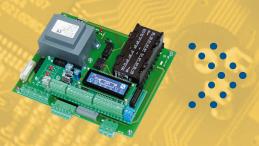

## 

Control panel with internal receiver for remote controlling of the shutter.

Remote controllers for you and your family so you can control the shutter from distance.

Photocells can be used to avoid any unwanted accident and to ensure a safe operation of the shutter.