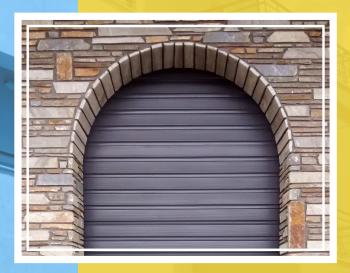

The BIOROL residential series is characterized by the quality of the materials used. The wide range of gates combines functionality and aesthetic quality.

Our wide range of colors can meet every customer's requirements.

Our residential doors require the minimum possible space so you can save plenty of useful space inside the building.

The section with windows, make the interior space bright and the exterior attractive. Ideal for those who want a unique door, which combines style and safety.