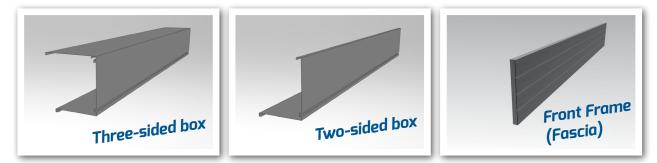

# "Threesided box that protects the shaft

the shaft and the motor from external damage."

BIOROL 5.A.

- Exist for safety and security reasons
- Protects the shaft and the curtain from dust or other elements as well as from any infringement
- Made from bended galvanized steel sheet and can be pwoder coated to fit perfectly with the rest of the shutter and the surrounding structure.