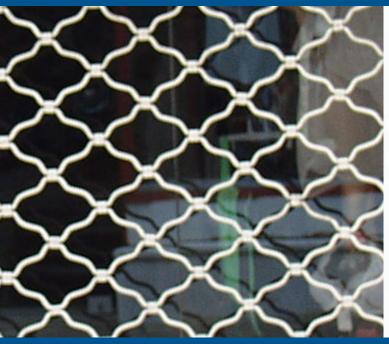

## **ROLLER GRILLES**

Specially shaped rods of galvanized solid iron diameter Ø8 that are linked between with special ties to create the overall net. Ideal for installation in storefronts due to the combination of high security and in-store vision.

A rolling shutter that is largely hand- assembled with great persistence and patience by experienced technical staff. You can choose between three different patterns: Sparse (170x115), Medium (130x90) and Dense (70x45).