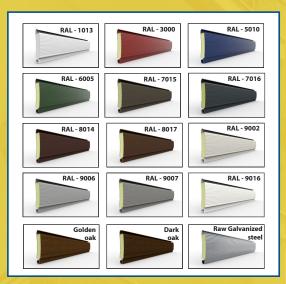

Certified Dimensions: CB1 Steel - W:up to 7000mm - Class 4 CB2 Aluminum - W:6000xH:6000 Class 3 Sound Reduction: R~21dB Thermal Transmittance: Up [W/(m2K)] 4,46

You can choose from a wide range of powder coating colours with excellent resistance to outdoor conditions and excellent colour retention that meets the requirements of all major European architectural standards. Also, two wood imitation plasticized colors are available.