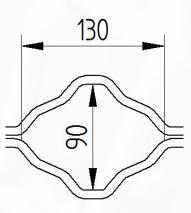

A rolling shutter that is largely hand- assembled with great persistence and patience by experienced technical staff. You can choose between three different patterns: Sparse (170x115), Medium (130x90) and Dense (70x45).

#### **Sparse Profile**

Solid Iron tube (Ø8) with 170x115mm holes. Weight: 9,0 kg/m<sup>2</sup>

**Medium Profile** 

Solid Iron tube (Ø8) with 130x90mm holes. Weight: 11,4 kg/m<sup>2</sup>