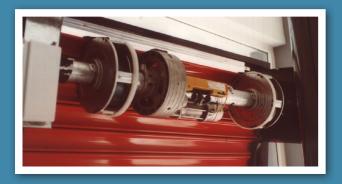

### **SHAFTS & SPRING BOXES**

The shaft is one of the most important parts in the operation of the shutter. In BIOROL S.A. we manufacture highly functional and long lasting shaft to accompany your rolling shutter. Residential rolling shutter shafts come in two different sizes: Ø 60(2,5mm) & Ø 76(3mm)

Spring boxes are used to enclose the springs that lift the role. Spring boxes with metallic ball bearings can be used for maximum performance and durability. They are available in: Ø220 & Ø240

с ипоре

Spring boxes with plastic ball bearings can be used for a more affordable solution. They are available in: Ø200, Ø220 & Ø240