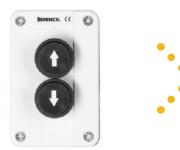

## 

Control panel with internal receiver for remote controlling of the shutter.

Remote controllers for you and your family so you can control the shutter from distance.

Photocells can be used to avoid any unwanted accident and to ensure a safe operation of the shutter.

Proper motor is chosen depending on the dimensions and the weight of the rolling shutter.

**Operation button.** 

Keyswitch for the operation of the shutter for when mroe safety is needed.

Top sealing brush with long tips for better coverage.