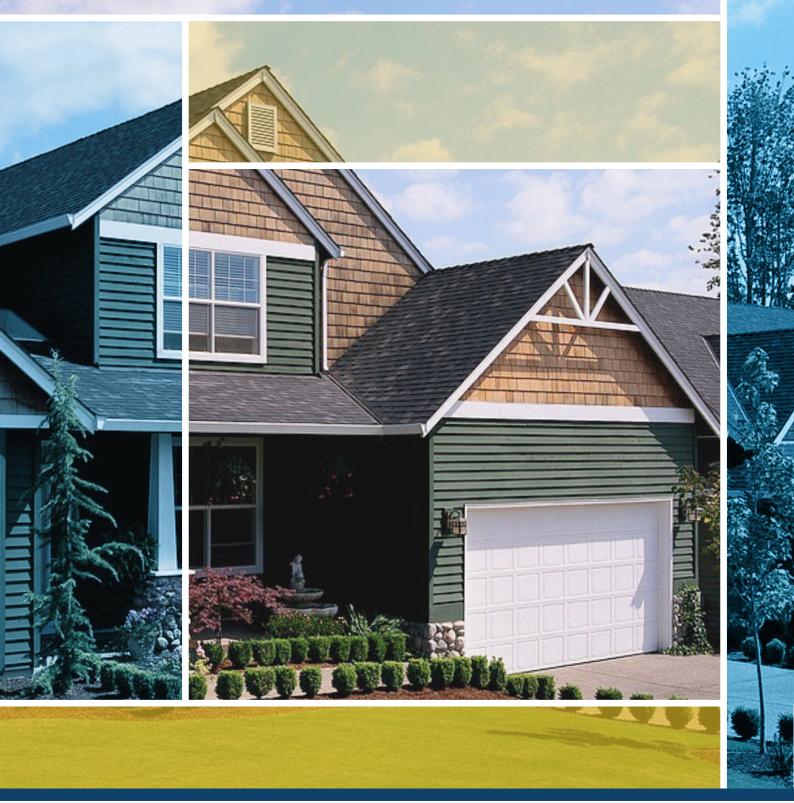

The BIOROL residential series is characterized by the quality of the materials used. The wide range of gates combines functionality and aesthetic quality.

Our wide range of colors can meet every customer's requirements.

Our residential doors require the minimum possible space so you can save plenty of useful space inside the building.

The section with windows, make the interior space bright and the exterior attractive. Ideal for those who want a unique door, which combines style and safety.