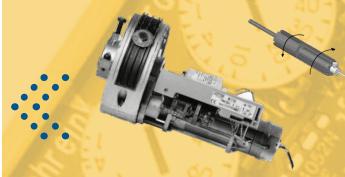

### **SHAFTS & SPRING BOXES**

The shaft is one of the most important parts in the operation of the shutter. In BIOROL S.A. we manufacture highly functional and long lasting shaft to accompany your rolling shutter. Residential rolling shutter shafts come in two different sizes: Ø 60(2,5mm) & Ø 76(3mm)

Proper motor is chosen depending on the dimensions and the weight of the rolling shutter.

**Operation button.** 

Keyswitch for the operation of the shutter for when mroe safety is needed.

Top sealing brush with long tips for better coverage.