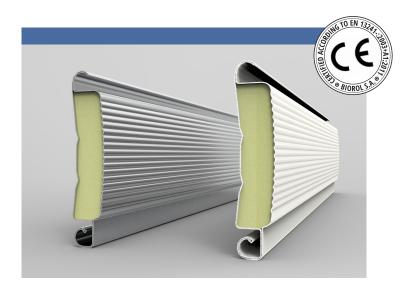

BIOROL 's mission is to provide you with all the advantages of safety , thermal insulation and soundproofing by creating a durable and elegant

rolling shutter. The double sided profile filled with polyurethane is manufactured from either hot galvanized steel sheet or aluminum.

Joining great quality and unmatched design BIOROL S.A. has created a profile that is both durable and functional.

"Elegance, Aesthetic Design & Quality meet up to make the perfect product to secure your house"

#### **DOUBLE PROFILE**

Double sided profile filled with polyurethane. It is manufactured from either hot galvanized steel sheet or aluminum. Joining great quality and unmatched design BIOROL S.A. has created a profile that is both durable and functional.