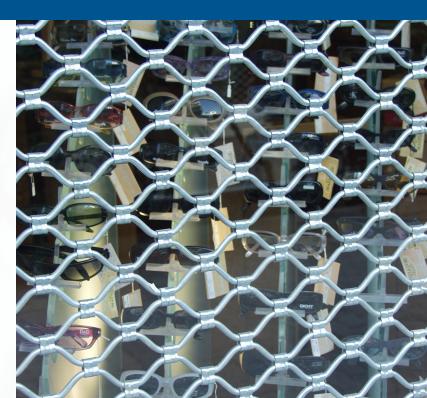

## **ROLLER GRILLES**

Specially shaped rods of galvanized solid iron diameter Ø8 that are linked between with special ties to create the overall net. Ideal for installation in storefronts due to the combination of high security and in-store vision.

A rolling shutter that is largely hand- assembled with great persistence and patience by experienced technical staff. You can choose between three different patterns: Sparse (170x115), Medium (130x90) and Dense (70x45).

#### **Sparse Profile**

Solid Iron tube (Ø8) with 170x115mm holes. Weight: 9,0 kg/m<sup>2</sup>

**Medium Profile** 

Solid Iron tube (Ø8) with 130x90mm holes. Weight: 11,4 kg/m<sup>2</sup>

#### **Dense Profile**

Solid Iron tube (Ø8) with 70x45mm holes. Weight: 17,5 kg/m<sup>2</sup>

| Dimensions   | 80x80x2mm             | 110x80x2mm            |
|--------------|-----------------------|-----------------------|
| Weight       | 4,7kg/m               | 5,5kg/m               |
| Max. Length  | 12m                   | 12m                   |
| A CARE       |                       |                       |
| Guide "      |                       |                       |
| Dimensions 6 | 60x80x1,5mm 80x80x2mm | 100x80x2mm 120x80x2mm |
| Weight       | 2,5kg/m 4kg/m         | 4,5kg/m 5,6kg/m       |
| Max. Length  | 5m 5m                 | 5m 5m                 |
|              |                       | 1                     |
|              |                       |                       |
| Guide "      | <b>U</b> "            |                       |
| Dimensions   | 40x30x2mm             | 60x30x2mm             |
| Dimensions   |                       |                       |
| Weight       | 1,8kg/m               | 2,4kg/m               |