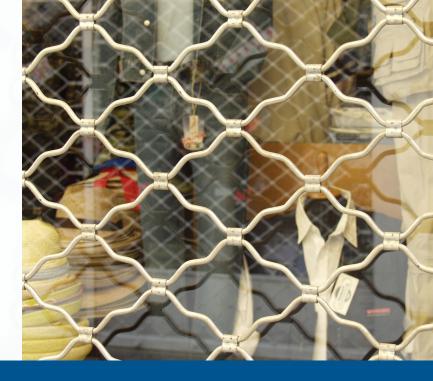

## **ROLLER GRILLES**

Specially shaped rods of galvanized solid iron diameter Ø8 that are linked between with special ties to create the overall net. Ideal for installation in storefronts due to the combination of high security and in-store vision.

A rolling shutter that is largely hand- assembled with great persistence and patience by experienced technical staff. You can choose between three different patterns: Sparse (170x115), Medium (130x90) and Dense (70x45).