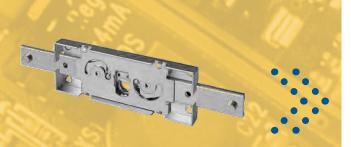

Strut "Ω" used in high dimension shutters to ensure and reinforce their durability.

Plastic handle.

Sidelong Lock.

Central Lock.

- Aluminum hooks with double function: • Windproof Shutter
- Antiburglar Security

Onesided aluminum hook that can be placed on every profile of the shutter, with double function: • Windproof Shutter • Antiburglar Security

Aluminum hooks placed on the bottom end profile

ROLLING SHUTTERS - GARAGE DOORS -INDUSTRIAL DOORS - AUTOMATIONS - METAL CONSTRUCTIONS 10th km Katerini - Thessaloniki, GR 60062 Tel: +30 23510 41860 Fax: +30 23510 42252 www.biorol.gr email:info@biorol.gr