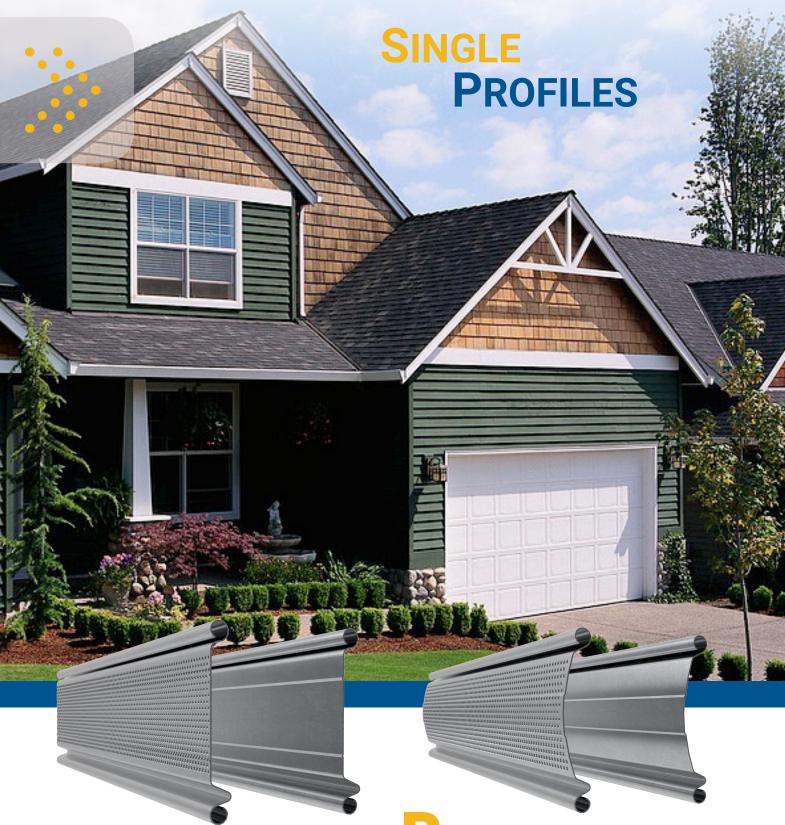

#### **DOUBLE PROFILE**

Double sided profile filled with polyurethane. It is manufactured from either hot galvanized steel sheet or aluminum. Joining great quality and unmatched design BIOROL S.A. has created a profile that is both durable and functional.

Certified Dimensions: CB1 Steel - W:up to 7000mm - Class 4 CB2 Aluminum - W:6000xH:6000 Class 3 Sound Reduction: R~21dB Thermal Transmittance: Up [W/(m2K)] 4,46

You can choose from a wide range of powder coating colours with excellent resistance to outdoor conditions and excellent colour retention that meets the requirements of all major European architectural standards. Also, two wood imitation plasticized colors are available.