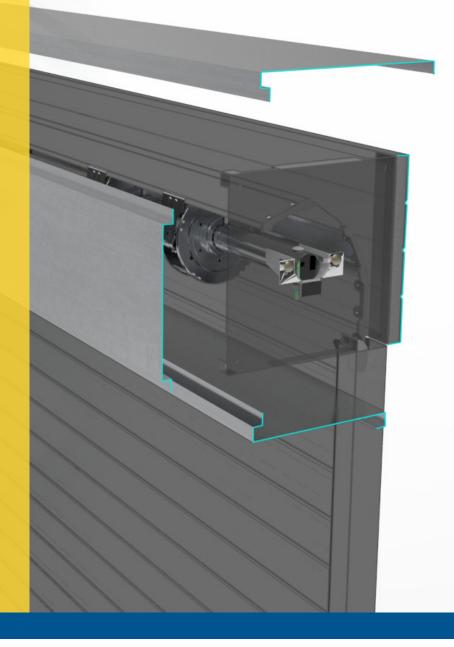

# "Threesided box that protects the shaft

the shaft and the motor from external damage."

BIOROL 5.A.

- Exist for safety and security reasons
- Protects the shaft and the curtain from dust or other elements as well as from any infringement
- Made from bended galvanized steel sheet and can be pwoder coated to fit perfectly with the rest of the shutter and the surrounding structure.