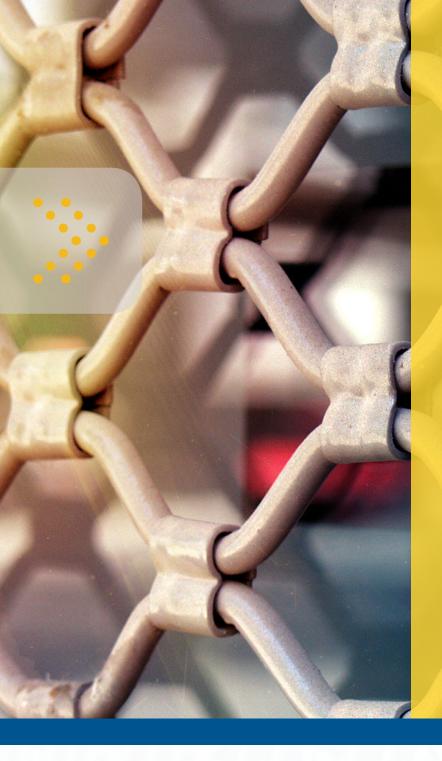

## **ROLLER GRILLES**

Specially shaped rods of galvanized solid iron diameter Ø8 that are linked between with special ties to create the overall net. Ideal for installation in storefronts due to the combination of high security and in-store vision.

A rolling shutter that is largely hand- assembled with great persistence and patience by experienced technical staff. You can choose between three different patterns: Sparse (170x115), Medium (130x90) and Dense (70x45).