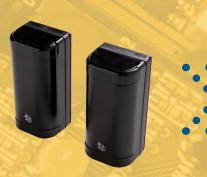

Proper motor is chosen depending on the dimensions and the weight of the rolling shutter.

**Operation button.** 

Keyswitch for the operation of the shutter for when mroe safety is needed.

Top sealing brush with long tips for better coverage.