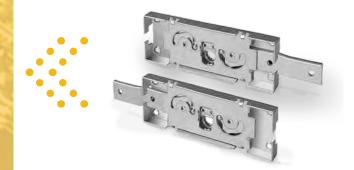

Strut "Ω" used in high dimension shutters to ensure and reinforce their durability.

Plastic handle.

Sidelong Lock.

Central Lock.

- Aluminum hooks with double function: • Windproof Shutter
- Antiburglar Security

Onesided aluminum hook that can be placed on every profile of the shutter, with double function: • Windproof Shutter • Antiburglar Security

Aluminum hooks placed on the bottom end profile

ROLLING SHUTTERS - GARAGE DOORS -INDUSTRIAL DOORS - AUTOMATIONS - METAL CONSTRUCTIONS 10th km Katerini - Thessaloniki, GR 60062 Tel: +30 23510 41860 Fax: +30 23510 42252 www.biorol.gr email:info@biorol.gr