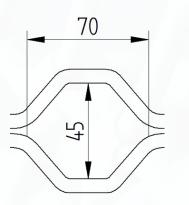

A rolling shutter that is largely hand- assembled with great persistence and patience by experienced technical staff. You can choose between three different patterns: Sparse (170x115), Medium (130x90) and Dense (70x45).

#### **Dense Profile**

Solid Iron tube (Ø8) with 70x45mm holes. Weight: 17,5 kg/m<sup>2</sup>

| Dimensions   | 80x80x2mm             | 110x80x2mm            |
|--------------|-----------------------|-----------------------|
| Weight       | 4,7kg/m               | 5,5kg/m               |
| Max. Length  | 12m                   | 12m                   |
| A CARE       |                       |                       |
| Guide "      |                       |                       |
| Dimensions 6 | 60x80x1,5mm 80x80x2mm | 100x80x2mm 120x80x2mm |
| Weight       | 2,5kg/m 4kg/m         | 4,5kg/m 5,6kg/m       |
| Max. Length  | 5m 5m                 | 5m 5m                 |
|              |                       | 1                     |
|              |                       |                       |
| Guide "      | <b>U</b> "            |                       |
| Dimensions   | 40x30x2mm             | 60x30x2mm             |
| Dimensions   |                       |                       |
| Weight       | 1,8kg/m               | 2,4kg/m               |